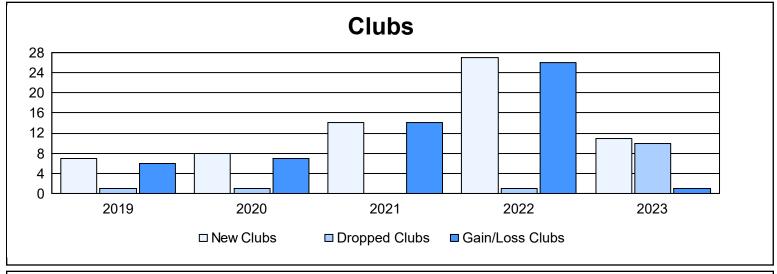

District 403 A2

As of June 2023 Cumulative

| Year      | New<br>Clubs | Dropped<br>Clubs | Gain/<br>Loss<br>Clubs | New<br>Members | Charter<br>Members | Reinstate<br>Members | Transfer<br>Members | Total<br>Member<br>Added | Total<br>Members<br>Dropped | Gain/<br>Loss<br>Members |
|-----------|--------------|------------------|------------------------|----------------|--------------------|----------------------|---------------------|--------------------------|-----------------------------|--------------------------|
| 2018-2019 | 7            | 1                | 6                      | 185            | 168                | 14                   | 2                   | 369                      | 199                         | 170                      |
| 2019-2020 | 8            | 1                | 7                      | 135            | 204                | 16                   | 4                   | 359                      | 185                         | 174                      |
| 2020-2021 | 14           | 0                | 14                     | 233            | 376                | 29                   | 3                   | 641                      | 296                         | 345                      |
| 2021-2022 | 27           | 1                | 26                     | 328            | 628                | 3                    | 0                   | 959                      | 361                         | 598                      |
| 2022-2023 | 11           | 10               | 1                      | 288            | 293                | 33                   | 5                   | 619                      | 739                         | -120                     |
| Average   | 13           | 3                | 11                     | 234            | 334                | 19                   | 3                   | 589                      | 356                         | 233                      |