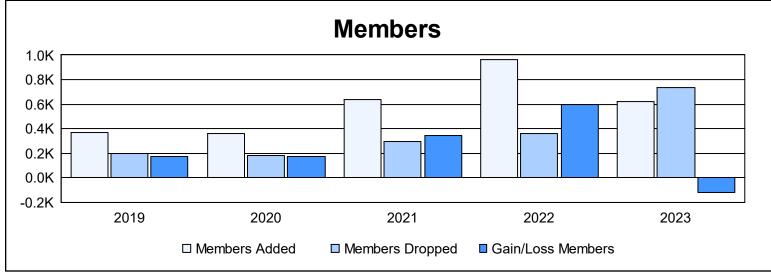

District 403 A2

As of June 2023 Cumulative

| Year      | New<br>Clubs | Dropped<br>Clubs | Gain/<br>Loss<br>Clubs | New<br>Members | Charter<br>Members | Reinstate<br>Members | Transfer<br>Members | Total<br>Member<br>Added | Total<br>Members<br>Dropped | Gain/<br>Loss<br>Members |
|-----------|--------------|------------------|------------------------|----------------|--------------------|----------------------|---------------------|--------------------------|-----------------------------|--------------------------|
| 2018-2019 | 7            | 1                | 6                      | 185            | 168                | 14                   | 2                   | 369                      | 199                         | 170                      |
| 2019-2020 | 8            | 1                | 7                      | 135            | 204                | 16                   | 4                   | 359                      | 185                         | 174                      |
| 2020-2021 | 14           | 0                | 14                     | 233            | 376                | 29                   | 3                   | 641                      | 296                         | 345                      |
| 2021-2022 | 27           | 1                | 26                     | 328            | 628                | 3                    | 0                   | 959                      | 361                         | 598                      |
| 2022-2023 | 11           | 10               | 1                      | 288            | 293                | 33                   | 5                   | 619                      | 739                         | -120                     |
| Average   | 13           | 3                | 11                     | 234            | 334                | 19                   | 3                   | 589                      | 356                         | 233                      |